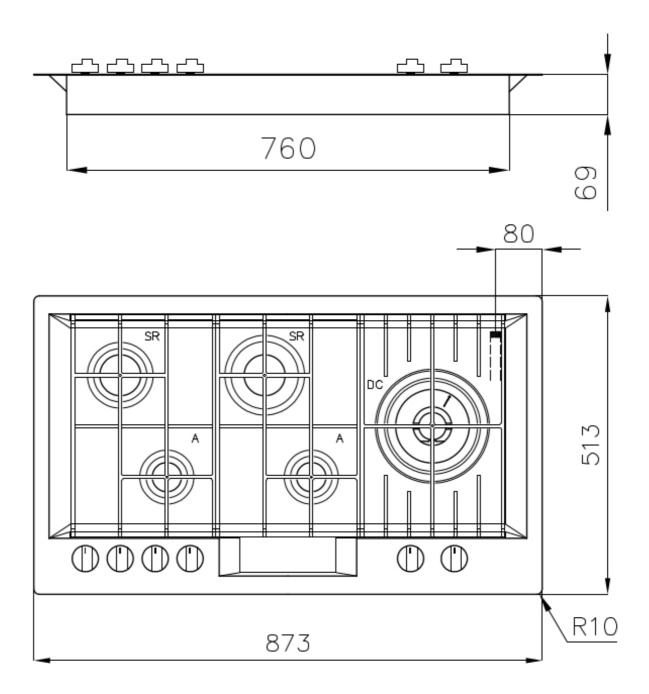

#### **DETAILS**

| Edge/Installation Type | Flush-mount   Top-mount                     |
|------------------------|---------------------------------------------|
| Material               | AISI 304 stainless steel                    |
| Texture                | Vintage                                     |
| Supply                 | 220 - 240 V; 50/60 Hz                       |
| Dimensions             | 873x513 mm                                  |
| Base size              | 90cm                                        |
| Heating element        | Five burners                                |
| Built-in hole          | View technical data sheet                   |
| Grids                  | Cast iron grids and enamelled burner covers |
|                        |                                             |

## **TECHNICAL DATA**