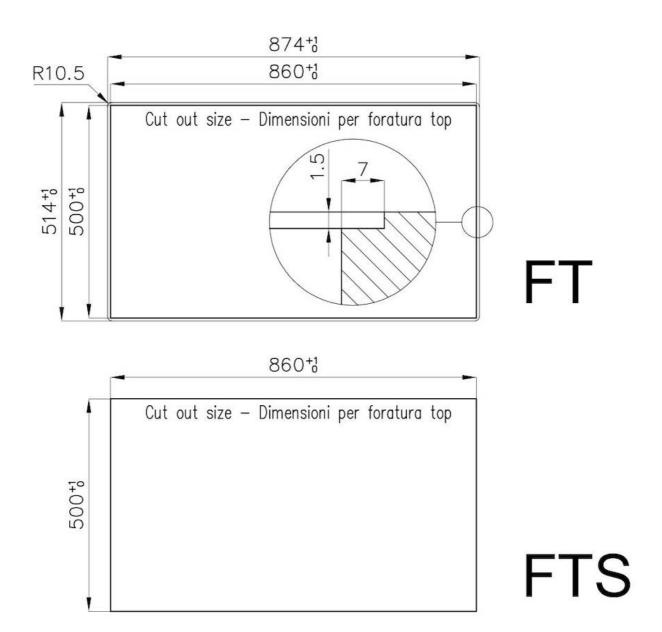

#### **DETAILS**

| Edge/Installation Type | Flush-mount   Top-mount                     |
|------------------------|---------------------------------------------|
| Material               | AISI 304 stainless steel                    |
| Texture                | Vintage                                     |
| Supply                 | 220 - 240 V; 50/60 Hz                       |
| Dimensions             | 873x513 mm                                  |
| Base size              | 90cm                                        |
| Heating element        | Five burners                                |
| Built-in hole          | View technical data sheet                   |
| Grids                  | Cast iron grids and enamelled burner covers |
|                        |                                             |

## **TECHNICAL DATA**