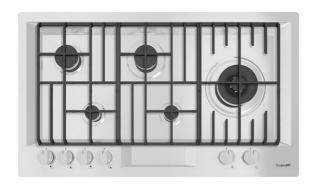

# **Cooker hob FL**

Gas hobs

Code: 7206 082

#### **DETAILS**

| Edge/Installation Type | Flush-mount   Top-mount                     |
|------------------------|---------------------------------------------|
| Material               | AISI 304 stainless steel                    |
| Texture                | Vintage                                     |
| Supply                 | 220 - 240 V; 50/60 Hz                       |
| Dimensions             | 873x513 mm                                  |
| Base size              | 90cm                                        |
| Heating element        | Five burners                                |
| Built-in hole          | View technical data sheet                   |
| Grids                  | Cast iron grids and enamelled burner covers |
|                        |                                             |

| Width       | 87 cm                                                              |
|-------------|--------------------------------------------------------------------|
| Total power | 10.500 W                                                           |
| Auxiliary   | 2 x 1.000 W                                                        |
| Semirapid   | 2 x 1.750 W                                                        |
| Dual        | 5.000 W                                                            |
| Safety      | Safety valve with quick-acting thermocouple                        |
| Ignition    | Electric ignition under knob                                       |
| Gas type    | Tested for installation with natural gas, LPG nozzle set included. |
| Type        | Gas Hob                                                            |
|             |                                                                    |

#### **FEATURES**

**VINTAGE** The Vintage finish gives the product a long-lived and elegant look, creating a surface that does not fear scratches.

The AEO burners guarantee up to 25% energy saving compared to standard burners. All models Aeo burners are designed with The Dual burner with 2 independent crowns, controlled by a single knob,

delivers from 1 to 5KW, a power that can only be found in professional models.

| Cast iron grids     | Cast-iron is the ideal material for an hob grid, this due to the manifold properties characterising it: high heat capacity that improves cooking performance; high weight and stability that improve safety; sturdiness that preserves the hob's original aspect over time; easy cleaning.         |
|---------------------|----------------------------------------------------------------------------------------------------------------------------------------------------------------------------------------------------------------------------------------------------------------------------------------------------|
| Safe cooking        | All Foster cooker hobs are equipped with safety valves. They shut off the gas supply very quickly if the flame accidentally goes out.                                                                                                                                                              |
| Special burners     | Many Foster hobs are equipped with special burners, with two or three rings of fire that greatly increase the power delivered and the heated surface. In the DUAL models the two fire crowns also have independent ignition, making these burners perfect for both intensive and delicate cooking. |
| Ultra-flat hob      | Design meets functionality in the the ultra-flat models. Elegant grids that form a generously sized overall surface.                                                                                                                                                                               |
| Under-knob ignition | The utmost freedom of movement with electronic under-knob ignition, a common feature of all models that allows a one-hand ignition of the burner.                                                                                                                                                  |